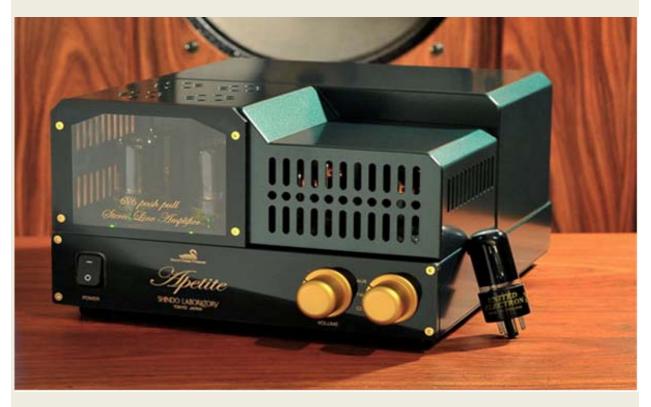

## **Apetite 6V6 Push Pull Stereo Line Amplifier**

Finally a way for many music lovers to get into the Shindo line without sacrificing the amazing qualities that only Shindo Laboratory is capable of. 15 watts per channel into 8 ohms with three line inputs.

The no nonsense, uncluttered, approach in regards to aesthetics resonates with those who appreciate the timeless quality of Shindo Labs products. From the tangible reassuring click of the power switch, tactile and precise input switching, silky smooth volume control and hand wired internal construction, Shindo Labs products exude craftsmanship of the highest order.